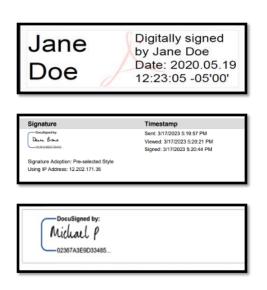

- Form must be signed and dated by licensee named on line 1.
  - Digital signatures authorized by a digital signature certification authority are acceptable.
  - As noted on the California Secretary of State's website, a digital signature is defined as "an electronic identifier, created by computer, intended by the party using it to have the same force and effect as the use of a manual signature."

### Confidential Report of Placement: Signature and Date