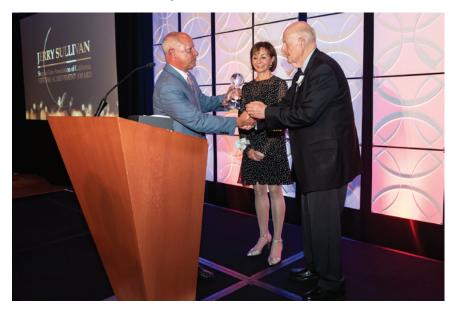

note speakers, including former NFL quarterback **Steve Beuerlein** and **Peggy Grande**, the executive assistant to **President Ronald Reagan** during his retirement years. Both discussed what they had learned about leadership during their respective careers and what our members could learn from those lessons.